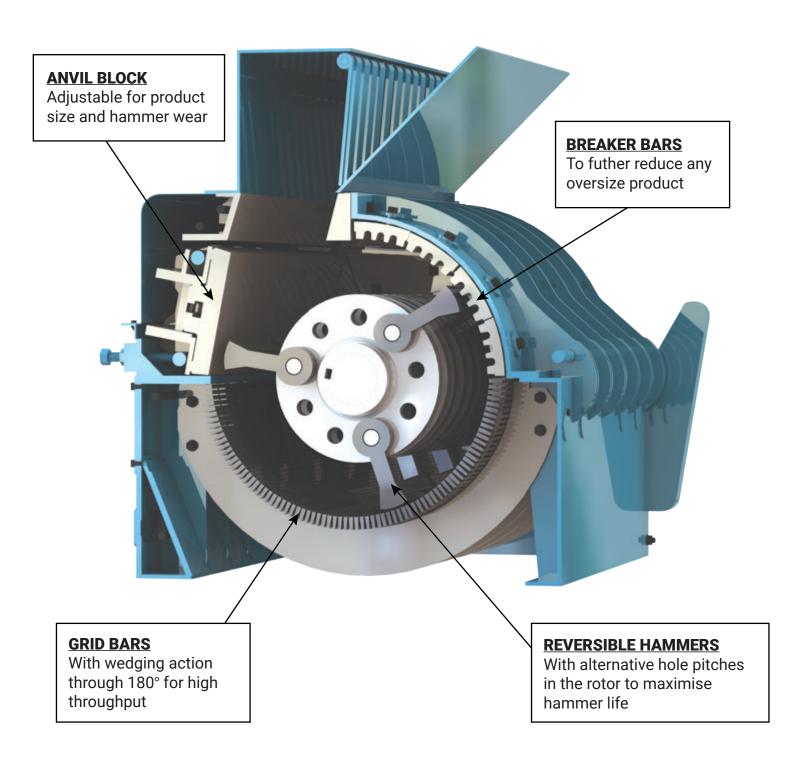

#### PROVEN PERFORMANCE AND RELIABILITY

By varying the size of the grid bars, adjusting the distance from the 'anvil block' to the hammer path and changing the rotational speeds of the rotor, the desired results can be achieved in one pass, be it fine ground agricultural limestone or 40mm Down (clause 804).