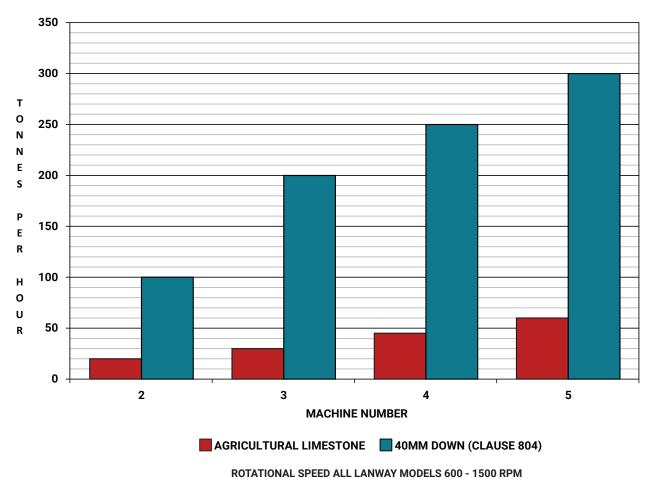

## **CAPACITY CHART**

### THROUGHPUT OF MACHINE PRODUCING 40MM DOWN AND/OR AGRICULTURAL LIMESTONE

| Throughput Guideline (Tonnes/Hour) | 2      | 3       | 4       | 5       |
|------------------------------------|--------|---------|---------|---------|
| Agricultural Limestone             | 12/20  | 20/30   | 30/45   | 30/60   |
| 40mm Down (Clause 804)             | 50/100 | 150/200 | 180/250 | 200/300 |